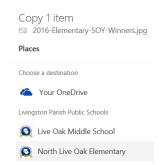

Step 2: Click "Download"

Step 3: Open document and save to desired location.

How to send a COPY of your file to your school's SharePoint site (you must be following your site to do this):

Step 1: Select the file you want to share.

Step 2: Click "Copy To: A list of sites you are following will pop up under "Livingston Parish Public Schools"

Step 3: Select your School, then the appropriate folder.