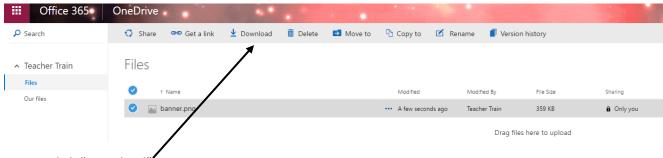

## How to share a file:

Step 1: Select the file you want to share.

Step 6: Repeat for future files/folders.

How to download a file (to save to a USB, or to the device):

Step 1: Select the file you want to download.

Step 2: Click "Download"

Step 3: Open document and save to desired location.

How to send a COPY of your file to your school's SharePoint site (you must be following your site to do this):

Step 1: Select the file you want to share.