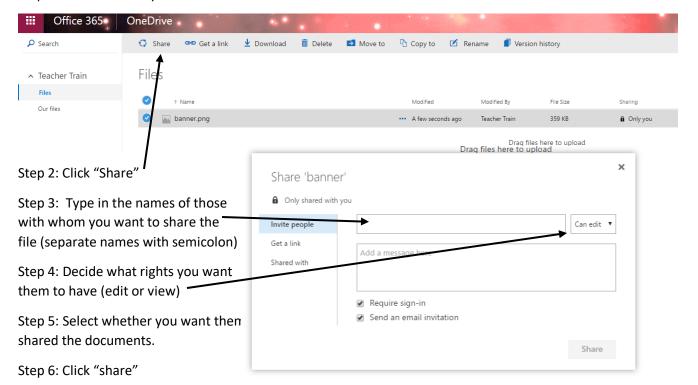

## How to share a file:

Step 1: Select the file you want to share.

Step 6: Repeat for future files/folders.

How to download a file (to save to a USB, or to the device):

Step 1: Select the file you want to download.