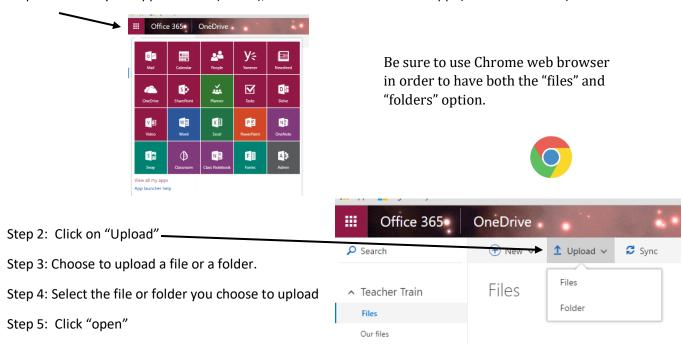

## How to upload files to your OneDrive:

Step 1: Click on your app launcher (waffle), then click on the OneDrive app (looks like a cloud)