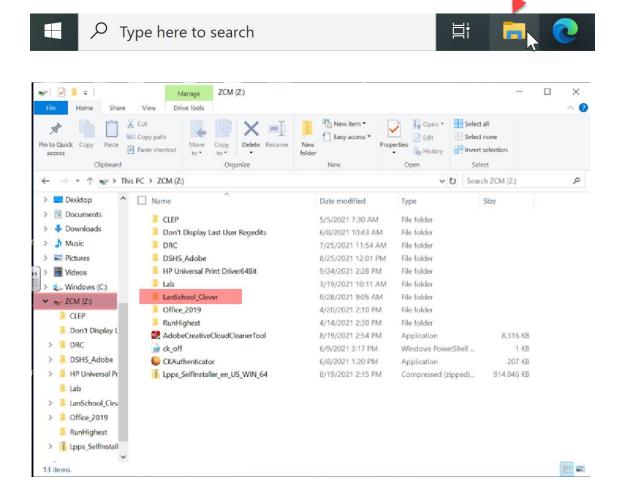

## DOWNLOADING LANSCHOOL FOR USE WITH CLEVER ROSTERS

In order to use Clever Rosters with LanSchool, you will need to have the most up to-date version.

1. Open the Z Drive in your File Explorer folder. Locate LanSchool\_Clever.

2. Double click to open the LanSchool\_Clever folder. Double click on the Windows folder, and then double click the Teacher.msi to install the program.

| Windows     | August 12 | Desiree' Kennedy |
|-------------|-----------|------------------|
| Teacher.msi | August 12 | Desiree' Kennedy |