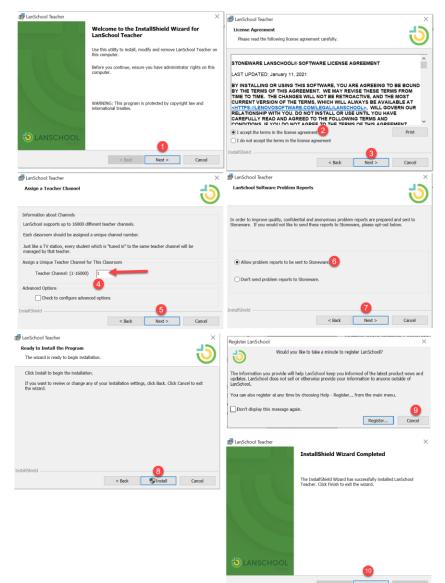

3. Follow through the prompts on the screen to install the program. If you are asked for credentials for the install, use login: Lppsedu Password: Corona